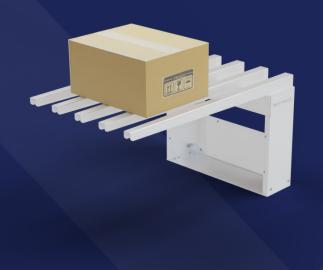

## **NORD Basic Gate-MiR**

The NORD Basic Gate merges with the NORD Quick Mover installed on a MiR robot.

The NORD Basic Gate can receive or hold an object, connecting the mobile robot with production lines and storage systems. It is designed as a basic standard module that can serve as e.g. a flexible pick-up point or simply be adjusted to specialized work processes.

Small footprint

Reliable and cost-effective

Can be customized to specific needs

Can hold and receive up to 200 kg