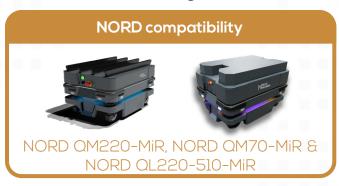

Due to the optimized distance between the arms, the modules deliver great flexibility in terms of load sizes – from small to large items.

| Designated use             | To receive and hold, or hand off payloads from the QM             |  |
|----------------------------|-------------------------------------------------------------------|--|
| Robot compatibility        | MiR100 & MiR250                                                   |  |
| Nord Modules compatibility | NORD QM70-MiR   NORD QM220-MiR   NORD QL220-510-MiR               |  |
| Variations                 | 3 arms   5 arms   long arms   short arms                          |  |
| Color                      | RAL 7035                                                          |  |
| Max payload capacity       | 220 kg   485 lbs (see AMR max)                                    |  |
| Disclaimer                 | Specifications may vary based on local conditions and application |  |