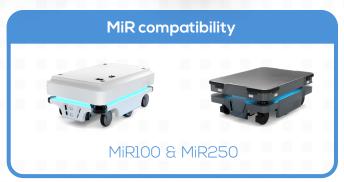

Due to the optimized distance between the arms, the modules deliver great flexibility in terms of load sizes – from small to large items.

| Designated use             | To receive and hold, or hand off payloads from the QM             |  |
|----------------------------|-------------------------------------------------------------------|--|
| Robot compatibility        | MiR100 & MiR250                                                   |  |
| Nord Modules compatibility | NORD QM70-MiR   NORD QM220-MiR   NORD QL220-510-MiR               |  |
| Variations                 | 3 arms   5 arms   long arms   short arms                          |  |
| Color                      | RAL 7035                                                          |  |
| Max payload capacity       | 220 kg   485 lbs (see AMR max)                                    |  |
| Disclaimer                 | Specifications may vary based on local conditions and application |  |