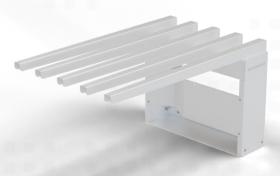

## **NORD Basic Gate-MiR**

The NORD Basic Gate merges with the NORD Quick Mover installed on a MiR robot.

The NORD Basic Gate can receive or hold an object, connecting the mobile robot with production lines and storage systems. It is designed as a basic standard module that can serve as e.g. a flexible pick-up point or simply be adjusted to specialized work processes.

Small footprint

Reliable and cost-effective

Can be customized to specific needs

Can hold and receive up to 200 kg