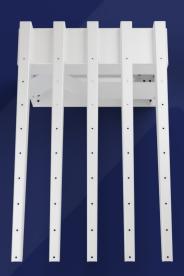

## **NORD Basic Gate-MiR**

The NORD Basic Gate merges with the NORD Quick Mover installed on a MiR robot.

The NORD Basic Gate can receive or hold an object, connecting the mobile robot with production lines and storage systems. It is designed as a basic standard module that can serve as e.g. a flexible pick-up point or simply be adjusted to specialized work processes.

Due to the optimized distance between the arms, the modules deliver great flexibility in terms of load sizes – from small to large items.

| Designated use             | To receive and hold, or hand off payloads from the QM             |  |
|----------------------------|-------------------------------------------------------------------|--|
| Robot compatibility        | MiR100 & MiR250                                                   |  |
| Nord Modules compatibility | NORD QM70-MiR   NORD QM220-MiR   NORD QL220-510-MiR               |  |
| Variations                 | 3 arms   5 arms   long arms   short arms                          |  |
| Color                      | RAL 7035                                                          |  |
| Max payload capacity       | 220 kg   485 lbs (see AMR max)                                    |  |
| Disclaimer                 | Specifications may vary based on local conditions and application |  |

Small footprint

Reliable and cost-effective

Can be customized to specific needs

Can hold and receive up to 200 kg

## Specifications

| Dimensions                                  |                             |
|---------------------------------------------|-----------------------------|
| Length (5 arms/long arms)                   | 985 mm   39.8 in            |
| Length (3 arms/short arms)                  | 625 mm   24.6 in            |
|                                             |                             |
| Width (5 arms/long arms)                    | 635 mm   25 in              |
| Width (3 arms/short arms)                   | 360 mm   14.2 in            |
|                                             |                             |
| Height (QM70)                               | 532 mm   21 in              |
| Height (QM220)                              | 480 mm   18.9 in            |
| Height (QM220-510 & QL220-510)              | 510 mm   20.1 in            |
|                                             |                             |
| Center distance between arms                | 140 mm   5.5 in             |
|                                             |                             |
| Hand off & pick up area (5 arms/long arms)  | 815 x 600 mm   32 x 23.6 in |
| Hand off & pick up area (3 arms/short arms) | 455 x 350 mm   18 x 13.8 in |