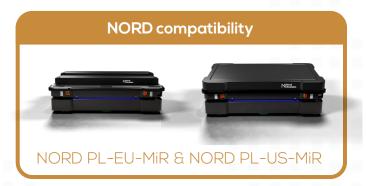

| Designated use       | Hold or receive a pallet with a max payload of 1 250 kg           |  |
|----------------------|-------------------------------------------------------------------|--|
| Robot compatibility  | MiR500, MiR600, MiR1000, MiR1350                                  |  |
| NORD compatibility   | NORD PL-EU-MIR & NORD PL-US-MIR                                   |  |
| Color                | RAL9005   Jet Black                                               |  |
| Max payload capacity | 1 250 kg   2 756 lbs                                              |  |
| Disclaimer           | Specifications may vary based on local conditions and application |  |