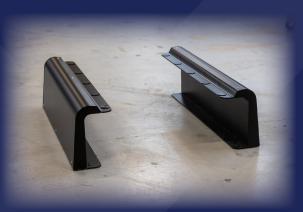

The Pallet Rack is easy to mount and setup – simply measure the correct distance between the two parts and bolt the rack to the floor. It has a unique centering mechanism that makes sure the pallets gets centered every time.

Small footprint Uniquaround AMR me

Unique centering mechanism

Simple and fast to mount

EU-size oı US-size Max payload of up to 1 250 kg