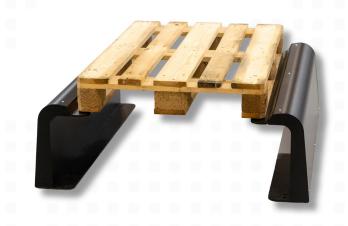

## **NORD Pallet Rack-MiR**

The Pallet Rack for MiR can hold pallets with a total weight of up to 1250 kg (2756 lbs) and comes in both a version for EU-size pallets, and a version for US-size pallets.

The NORD Pallet lifts mounted on a MiR can dock in the pallet rack to receive or deliver a pallet.

The Pallet Rack is easy to mount and setup – simply measure the correct distance between the two parts and bolt the rack to the floor. It has a unique centering mechanism that makes sure the pallets gets centered every time.

Small footprint Uniquaround AMR me

Unique centering mechanism

Simple and fast to mount

EU-size oı US-size Max payload of up to 1 250 kg