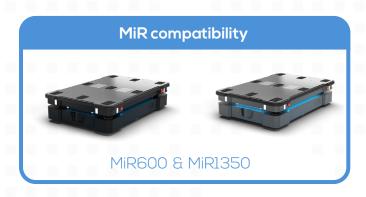

| Designated use       | Hold or receive a pallet with a max payload of 1 250 kg           |  |
|----------------------|-------------------------------------------------------------------|--|
| Robot compatibility  | MiR500, MiR600, MiR1000, MiR1350                                  |  |
| NORD compatibility   | NORD PL-EU-MIR & NORD PL-US-MIR                                   |  |
| Color                | RAL9005   Jet Black                                               |  |
| Max payload capacity | 1 250 kg   2 756 lbs                                              |  |
| Disclaimer           | Specifications may vary based on local conditions and application |  |