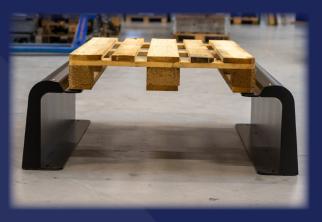

## **NORD Pallet Rack-MiR**

The Pallet Rack for MiR can hold pallets with a total weight of up to 1250 kg (2756 lbs) and comes in both a version for EU-size pallets, and a version for US-size pallets.

The NORD Pallet lifts mounted on a MiR can dock in the pallet rack to receive or deliver a pallet.

The Pallet Rack is easy to mount and setup – simply measure the correct distance between the two parts and bolt the rack to the floor. It has a unique centering mechanism that makes sure the pallets gets centered every time.