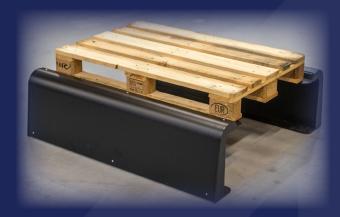

## **NORD Pallet Rack-MiR**

The Pallet Rack for MiR can hold pallets with a total weight of up to 1250 kg (2756 lbs) and comes in both a version for EU-size pallets, and a version for US-size pallets.

The NORD Pallet lifts mounted on a MiR can dock in the pallet rack to receive or deliver a pallet.

The Pallet Rack is easy to mount and setup – simply measure the correct distance between the two parts and bolt the rack to the floor. It has a unique centering mechanism that makes sure the pallets gets centered every time.

Small footprint Uniquaround AMR me

Unique centering mechanism

Simple and fast to mount

EU-size oı US-size Max payload of up to 1 250 kg