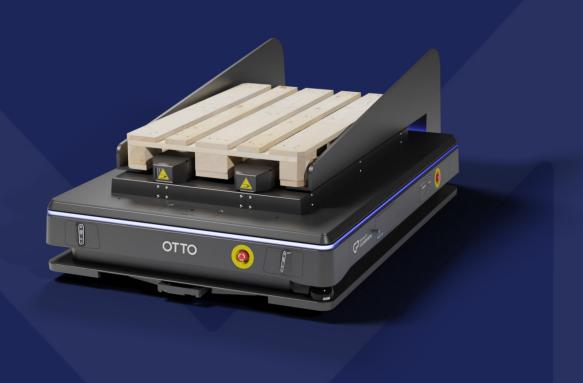

Stable handling and transport of EU size pallets. It enables the OTTO AMRs to lift pallets autonomously from the Cantilever Stand and lowers the pallet for stable transportation of payloads up to 1500 kg.

Can handle uneven weight distribution

Zero to low maintenance

600.000+ lifts

High industrial level of quality

Max payload of 1500 kg