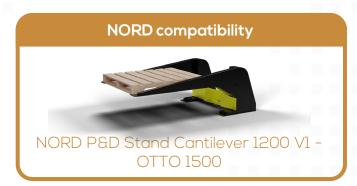

| Designated use       | For autonomous pickup and unload of EU-sized pallets              |
|----------------------|-------------------------------------------------------------------|
| Product name         | Nord Lift EU V1 - OTTO 1500                                       |
| Robot compatibility  | OTTO 1500                                                         |
| NORD compatibility   | NORD P&D Stand Cantilever 1200 V1 - OTTO 1500                     |
| Weight               | 125 kg   275.6 lbs                                                |
| Max payload capacity | 1 500 kg   3 307 lbs                                              |
| Disclaimer           | Specifications may vary based on local conditions and application |