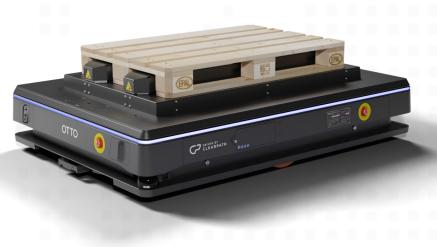

## NORD Lift EU V1 - OTTO 1500

Optimize your internal logistics by automating the internal transportation of pallets with the Nord Modules EU Pallet Lift Top Module. Nord Modules EU Pallet Lift autonomously picks up and delivers pallets in the P&D Stand Cantilever.

Stable handling and transport of EU size pallets. It enables the OTTO AMRs to lift pallets autonomously from the Cantilever Stand and lowers the pallet for stable transportation of payloads up to 1500 kg.