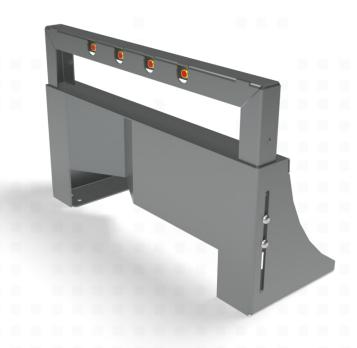

## **NORD Dock Target**

The NORD Dock Target from Nord Modules works with the Nord Modules Pallet Mover and allows for docking of the AMR and safe loading/unloading of pallets to and from an existing conveyor line.

The Dock Target is installed at the end of a conveyor line and is adjustable in height.

The NORD Dock Target communicates wirelessly with the Pallet Mover to ensure safe loading or unloading of pallets bestween the conveyor and the Pallet Mover.