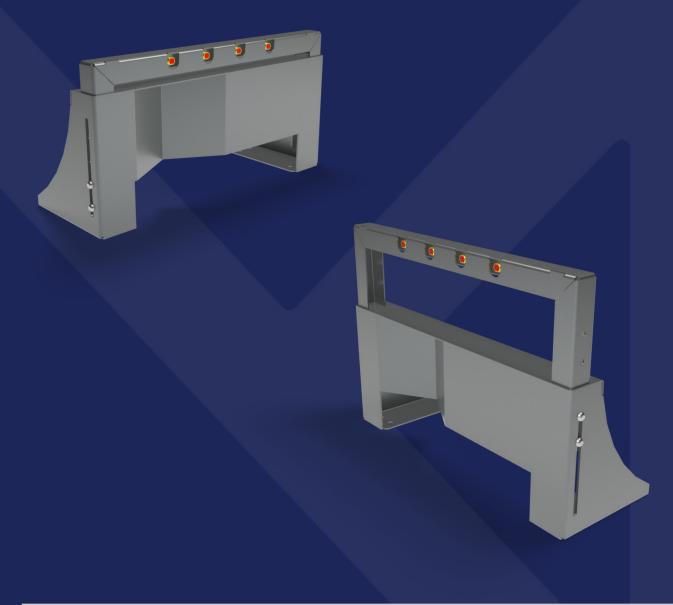

## **NORD Dock Target**

The NORD Dock Target from Nord Modules works with the Nord Modules Pallet Mover and allows for docking of the AMR and safe loading/unloading of pallets to and from an existing conveyor line.

The Dock Target is installed at the end of a conveyor line and is adjustable in height.

The NORD Dock Target communicates wirelessly with the Pallet Mover to ensure safe loading or unloading of pallets bestween the conveyor and the Pallet Mover.

Small footprint

Works with existing conveyor

Can be customized to specific needs

Adjustable height