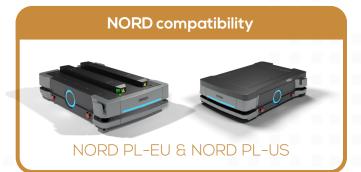

## **NORD Pallet Rack**

The NORD Pallet Rack for OMRON can hold pallets with a total weight of up to 1400 kg (3086 lbs) and comes in both a version for EU-size pallets, and a version for US-size pallets

| Designated use       | Hold or receive a pallet with a max payload of 1 400 kg |
|----------------------|---------------------------------------------------------|
| Robot compatibility  | Omron HD-1500                                           |
| NORD compatibility   | NORD PL-EU & NORD PL-US                                 |
| Weight (HD version)  | 176.6 kg   389.2 lbs                                    |
| Max payload capacity | 1 400 kg   3 086 lbs                                    |
|                      |                                                         |