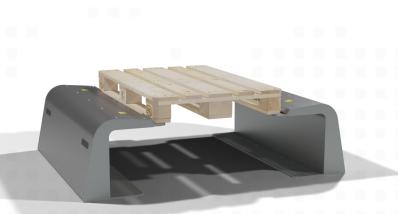

## **NORD Pallet Rack**

The NORD Pallet Rack for OMRON can hold pallets with a total weight of up to 1400 kg (3086 lbs) and comes in both a version for EU-size pallets, and a version for US-size pallets

The NORD Pallet Lifts mounted on an OMRON AMR can dock in the Pallet Rack to receive or deliver a pallet.

The Pallet Rack is easy to mount and setup – simply measure the correct distance between the two parts and bolt the rack to the floor. It has a unique centering mechanism that makes sure the pallets gets centered every time.