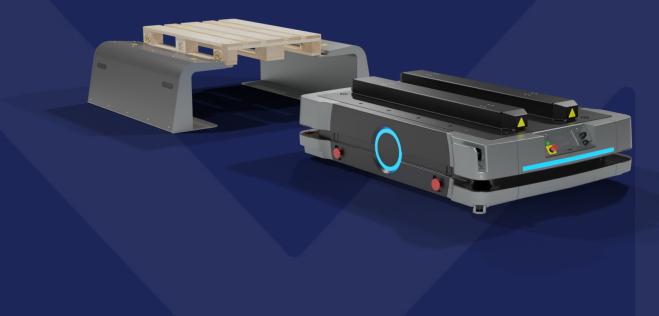

The NORD Pallet Lifts mounted on an OMRON AMR can dock in the Pallet Rack to receive or deliver a pallet.

The Pallet Rack is easy to mount and setup – simply measure the correct distance between the two parts and bolt the rack to the floor. It has a unique centering mechanism that makes sure the pallets gets centered every time.