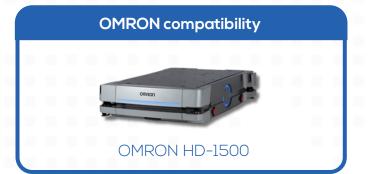

## **NORD Pallet Rack**

The NORD Pallet Rack for OMRON can hold pallets with a total weight of up to 1400 kg (3086 lbs) and comes in both a version for EU-size pallets, and a version for US-size pallets

| Designated use       | Hold or receive a pallet with a max payload of 1 400 kg |
|----------------------|---------------------------------------------------------|
| Robot compatibility  | Omron HD-1500                                           |
| NORD compatibility   | NORD PL-EU & NORD PL-US                                 |
| Weight (HD version)  | 176.6 kg   389.2 lbs                                    |
| Max payload capacity | 1 400 kg   3 086 lbs                                    |
|                      |                                                         |