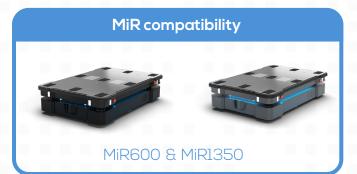

Stable handling and transport of EU size pallets. It enables the MiR AMRs to lift pallets autonomously from the Pallet Rack and lowers the pallet for stable transportation of payloads up to 1250 kg.

| Designated use             | For autonomous pickup and unload of EU-sized pallets              |  |
|----------------------------|-------------------------------------------------------------------|--|
| Robot compatibility        | MiR500, MiR600, MiR1000, MiR1350                                  |  |
| Nord Modules compatibility | Nord Pallet Rack & MiR Pallet Rack                                |  |
| MiR part no.               | 120052                                                            |  |
| Color                      | RAL9005   Signal Black                                            |  |
| Max. payload capacity      | 1 250 kg   2 756 lbs                                              |  |
| Disclaimer                 | Specifications may vary based on local conditions and application |  |