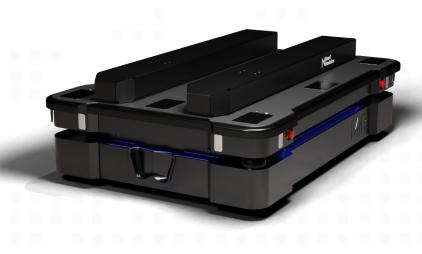

## Nord PL-EU-MiR

Optimize your internal logistics by automating the internal transportation of pallets with the Nord Modules EU Pallet Lift Top Module. The Nord EU Pallet Lift autonomously picks up and delivers pallets in the Pallet Rack.

Stable handling and transport of EU size pallets. It enables the MiR AMRs to lift pallets autonomously from the Pallet Rack and lowers the pallet for stable transportation of payloads up to 1250 kg.

| Designated use             | For autonomous pickup and unload of EU-sized pallets              |  |
|----------------------------|-------------------------------------------------------------------|--|
| Robot compatibility        | MiR500, MiR600, MiR1000, MiR1350                                  |  |
| Nord Modules compatibility | Nord Pallet Rack & MiR Pallet Rack                                |  |
| MiR part no.               | 120052                                                            |  |
| Color                      | RAL9005   Signal Black                                            |  |
| Max. payload capacity      | 1 250 kg   2 756 lbs                                              |  |
| Disclaimer                 | Specifications may vary based on local conditions and application |  |