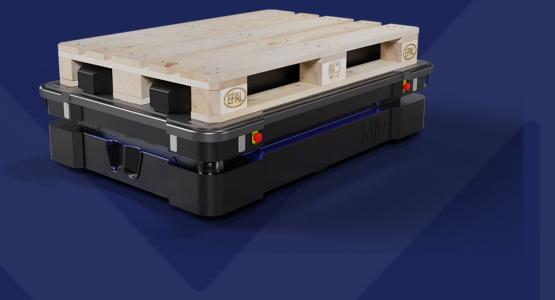

## Nord PL-EU-MiR

Optimize your internal logistics by automating the internal transportation of pallets with the Nord Modules EU Pallet Lift Top Module. The Nord EU Pallet Lift autonomously picks up and delivers pallets in the Pallet Rack.

Stable handling and transport of EU size pallets. It enables the MiR AMRs to lift pallets autonomously from the Pallet Rack and lowers the pallet for stable transportation of payloads up to 1250 kg.

| Designated use             | For autonomous pickup and unload of EU-sized pallets              |  |
|----------------------------|-------------------------------------------------------------------|--|
| Robot compatibility        | MiR500, MiR600, MiR1000, MiR1350                                  |  |
| Nord Modules compatibility | Nord Pallet Rack & MiR Pallet Rack                                |  |
| MiR part no.               | 120052                                                            |  |
| Color                      | RAL9005   Signal Black                                            |  |
| Max. payload capacity      | 1 250 kg   2 756 lbs                                              |  |
| Disclaimer                 | Specifications may vary based on local conditions and application |  |