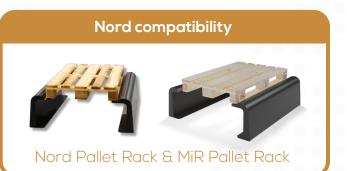

Stable handling and transport of EU size pallets. It enables the MiR AMRs to lift pallets autonomously from the Pallet Rack and lowers the pallet for stable transportation of payloads up to 1250 kg.

| Designated use             | For autonomous pickup and unload of EU-sized pallets              |  |
|----------------------------|-------------------------------------------------------------------|--|
| Robot compatibility        | MiR500, MiR600, MiR1000, MiR1350                                  |  |
| Nord Modules compatibility | Nord Pallet Rack & MiR Pallet Rack                                |  |
| MiR part no.               | 120052                                                            |  |
| Color                      | RAL9005   Signal Black                                            |  |
| Max. payload capacity      | 1 250 kg   2 756 lbs                                              |  |
| Disclaimer                 | Specifications may vary based on local conditions and application |  |