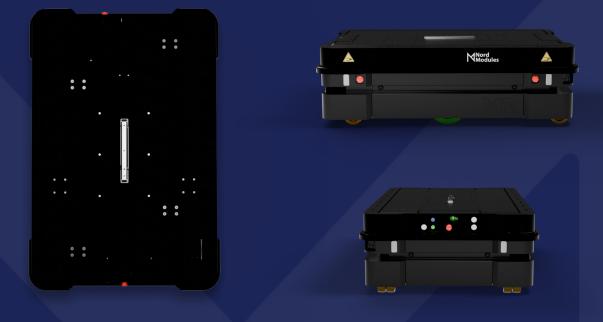

| Pallets           |                                     |  |
|-------------------|-------------------------------------|--|
| Pallet dimensions | Up to 1 016 x 1 219 mm   40 x 48 in |  |

| Dimensions     |                    |
|----------------|--------------------|
| Length         | 1 350 mm   53.1 in |
| Width          | 910 mm   35.8 in   |
| Height         | 94 mm   3.7 in     |
| Lifting height | 60 mm   2.4 in     |
| Weight         | 117 kg 257.9 lbs   |
| Lift length    | 1 174 mm   46.2 in |
| Lift width     | 710 mm 28 in       |