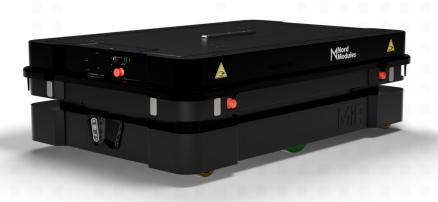

## Nord PL-US-MiR

Optimize your internal logistics by automating the internal transportation of pallets with the Nord Modules US Pallet Lift Top Module. Nord Modules US Pallet Lift autonomously picks up and delivers pallets in the Pallet Rack.

Stable handling and transport of pallets up to 40x48". It enables the MiR AMRs to lift pallets autonomously from the Pallet Rack and lowers the pallet for stable transportation of payloads up to 1250 kg.