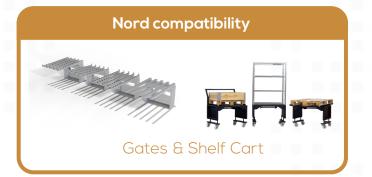

## Nord QM220 V1-MiR

The Nord Quick Mover 220 is capable of transporting goods to and from The Nord Modules Gates as well as picking up and delivering the Nord Shelf Cart SC300.

The top module is mounted on top of the MiR250 and functions by a lifting mechanism integrated into the module.

| Designated use             | For autonomous pickup and delivery of goods                       |
|----------------------------|-------------------------------------------------------------------|
| Robot compatibility        | MiR250                                                            |
| Nord Modules compatibility | On-The-Fly, Basic and Wheel Gates   Shelf Cart                    |
| Weight                     | 30 kg   66 lbs                                                    |
| Color                      | RAL 7011                                                          |
| Max. lifting capacity      | 220 kg   551 lbs                                                  |
| Expected lifespan          | Minimum 600 000 lift at max. payload                              |
| Lifting speed              | Up: 3.5 s - Down: 3.5 s                                           |
| Data collection            | Error codes + data transfer to AMR                                |
| Disclaimer                 | Specifications may vary based on local conditions and application |