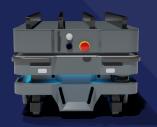

## Nord QM220 V1-MiR

The Nord Quick Mover 220 is capable of transporting goods to and from The Nord Modules Gates as well as picking up and delivering the Nord Shelf Cart SC300.

The top module is mounted on top of the MiR250 and functions by a lifting mechanism integrated into the module.

| Designated use             | For autonomous pickup and delivery of goods                       |
|----------------------------|-------------------------------------------------------------------|
| Robot compatibility        | MiR250                                                            |
| Nord Modules compatibility | On-The-Fly, Basic and Wheel Gates   Shelf Cart                    |
| Weight                     | 30 kg   66 lbs                                                    |
| Color                      | RAL 7011                                                          |
| Max. lifting capacity      | 220 kg   551 lbs                                                  |
| Expected lifespan          | Minimum 600 000 lift at max. payload                              |
| Lifting speed              | Up: 3.5 s - Down: 3.5 s                                           |
| Data collection            | Error codes + data transfer to AMR                                |
| Disclaimer                 | Specifications may vary based on local conditions and application |

## Specifications

| Dimensions                         |                                    |
|------------------------------------|------------------------------------|
| Length                             | 794 mm   31.25 in                  |
| Width                              | 560 mm   22.05 in                  |
| Height                             | 198.5 / 278.5 mm   7.81 / 10.96 in |
| Lifting height                     | 60 mm   2.36 in                    |
| Total height (when mounted on AMR) | 498.5 / 578 mm   19.63 / 22.75 in  |
| Center distance between slats      | 140 mm   5.5 in                    |
| Transport area                     | 780 x 560 mm   30.7 x 22.05 in     |