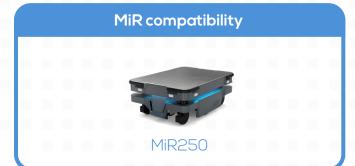

## Nord QM220 V1-MiR

The Nord Quick Mover 220 is capable of transporting goods to and from The Nord Modules Gates as well as picking up and delivering the Nord Shelf Cart SC300.

The top module is mounted on top of the MiR250 and functions by a lifting mechanism integrated into the module.

| Designated use             | For autonomous pickup and delivery of goods                       |
|----------------------------|-------------------------------------------------------------------|
| Robot compatibility        | MiR250                                                            |
| Nord Modules compatibility | On-The-Fly, Basic and Wheel Gates   Shelf Cart                    |
| Weight                     | 30 kg   66 lbs                                                    |
| Color                      | RAL 7011                                                          |
| Max. lifting capacity      | 220 kg   551 lbs                                                  |
| Expected lifespan          | Minimum 600 000 lift at max. payload                              |
| Lifting speed              | Up: 3.5 s - Down: 3.5 s                                           |
| Data collection            | Error codes + data transfer to AMR                                |
| Disclaimer                 | Specifications may vary based on local conditions and application |