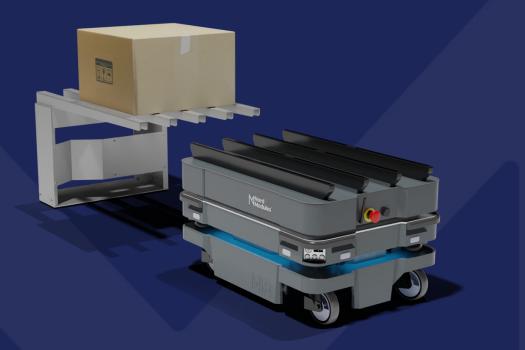

## Nord QM220 V1-MiR

The Nord Quick Mover 220 is capable of transporting goods to and from The Nord Modules Gates as well as picking up and delivering the Nord Shelf Cart SC300.

The top module is mounted on top of the MiR250 and functions by a lifting mechanism integrated into the module.