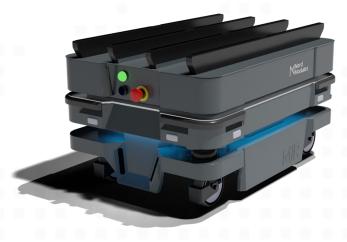

## Nord QM220 V1-MiR

The Nord Quick Mover 220 is capable of transporting goods to and from The Nord Modules Gates as well as picking up and delivering the Nord Shelf Cart SC300.

The top module is mounted on top of the MiR250 and functions by a lifting mechanism integrated into the module.