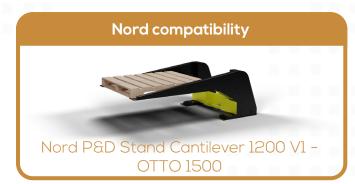

| Designated use             | For autonomous pickup and unload of payloads                      |  |
|----------------------------|-------------------------------------------------------------------|--|
| Product name               | Nord Lift 60 V3 - OTTO 1500                                       |  |
| Robot compatibility        | OTTO 1500                                                         |  |
| Nord Modules compatibility | Nord P&D Cantilever Stand 1200 V1 - OTTO 1500                     |  |
| Weight                     | 150 kg   330 lbs                                                  |  |
| Max. payload capacity      | ity 1 500 kg   3 307 lbs                                          |  |
| Expected lifespan          | Minimum 600 000 lifts at max. payload                             |  |
| Disclaimer                 | Specifications may vary based on local conditions and application |  |