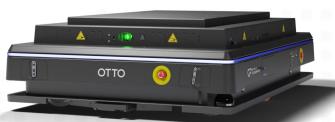

## Nord Lift 60 V3 - OTTO 1500

Optimize your internal logistics by automating the transportation of pallets or other types of payloads with the Nord Modules Lift top module. The Nord Lift 60 autonomously picks up and delivers payloads in the P&D Stand.

Ensures stable handling and transport of payload. It enables the OTTO 1500 AMR to lift payloads autonomously from the P&D Stand and lowers the lifting platform for stable transportation of payloads up to 1500 kg.