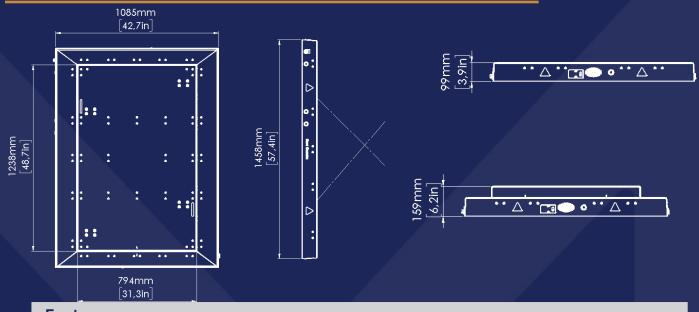

| Dimensions                         |                    |
|------------------------------------|--------------------|
| Length                             | 1 458 mm   57.4 in |
| Length (of the platform)           | 1 238 mm   48.7 in |
| Width                              | 1 085 mm   42.7 in |
| Width (of the platform)            | 794 mm   31.3 in   |
| Height                             | 99 mm   3.9 in     |
| Total height (when mounted on AMR) | 450 mm   17.72 in  |
| Lifting height                     | 60 mm   2.36 in    |