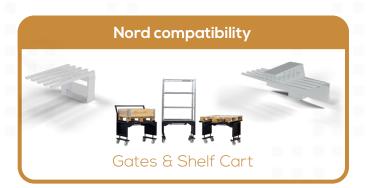

## Nord Quick Mover 65

The Nord Quick Mover 65 transports goods to and from Nord Gates as well as handles the Nord Shelf Cart. The Quick Mover functions by an integrated lifting mechanism.

The Quick Mover has the newest technology including increased lifting height, several new features and plenty of optional addons. You can tailor its functionality to meet your specific needs.

| Designated use                        | For autonomous pickup and delivery of goods                       |
|---------------------------------------|-------------------------------------------------------------------|
| Robot compatibility                   | OMRON LD-60, OMRON LD-90 & OMRON LD-90x                           |
| Nord Modules compatibility            | On-The-Fly, Basic and Wheel Gates   Shelf Cart 130-588            |
| Nord part no.                         | QM65-OMRON-02                                                     |
| Weight                                | 25 kg   55 lbs                                                    |
| Color                                 | RAL 9003                                                          |
| Max. lifting capacity (LD-60 / LD-90) | 35/65 kg   77.2/143.3 lbs                                         |
| Expected lifespan                     | Minimum 600 000 lift at max. payload                              |
| Lifting speed                         | Up: 3.5 s - Down: 3.5 s                                           |
| Data collection                       | High level of feedback + error codes                              |
| Disclaimer                            | Specifications may vary based on local conditions and application |