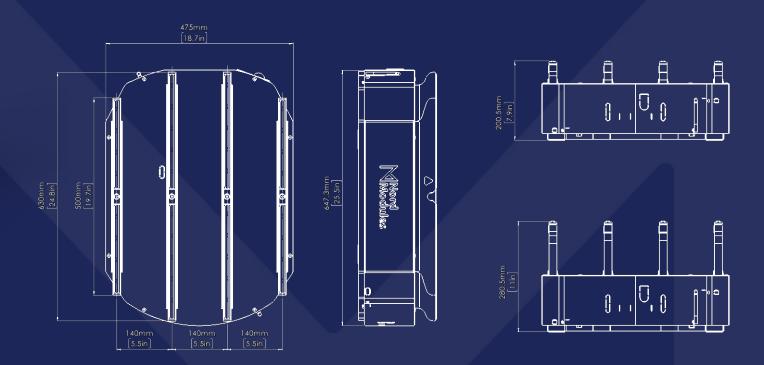

| Dimensions                         |                                   |
|------------------------------------|-----------------------------------|
| Length                             | 647.2 mm   25.48 in               |
| Width                              | 475 mm   18.7 in                  |
| Height                             | 179.5 / 259.5 mm   7 / 10.2 in    |
| Lifting height                     | 80 mm   3.15 in                   |
| Total height (when mounted on AMR) | 579.5 / 659.5 mm   22.8 / 25.9 in |
| Center distance between slats      | 140 mm   5.5 in                   |
| Transport area                     | 647.2 x 475 mm   25.48 x 18.7 in  |