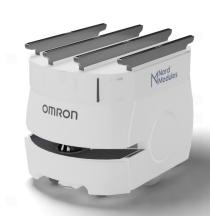

## Nord Quick Mover 65

The Nord Quick Mover 65 transports goods to and from Nord Gates as well as handles the Nord Shelf Cart. The Quick Mover functions by an integrated lifting mechanism.

The Quick Mover has the newest technology including increased lifting height, several new features and plenty of optional addons. You can tailor its functionality to meet your specific needs.

| Designated use                        | For autonomous pickup and delivery of goods                       |
|---------------------------------------|-------------------------------------------------------------------|
| Robot compatibility                   | OMRON LD-60, OMRON LD-90 & OMRON LD-90x                           |
| Nord Modules compatibility            | On-The-Fly, Basic and Wheel Gates   Shelf Cart 130-588            |
| Nord part no.                         | QM65-OMRON-02                                                     |
| Weight                                | 25 kg   55 lbs                                                    |
| Color                                 | RAL 9003                                                          |
| Max. lifting capacity (LD-60 / LD-90) | 35/65 kg   77.2/143.3 lbs                                         |
| Expected lifespan                     | Minimum 600 000 lift at max. payload                              |
| Lifting speed                         | Up: 3.5 s - Down: 3.5 s                                           |
| Data collection                       | High level of feedback + error codes                              |
| Disclaimer                            | Specifications may vary based on local conditions and application |