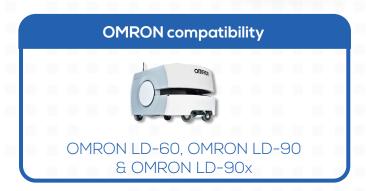

| Designated use                        | For autonomous pickup and delivery of goods                       |
|---------------------------------------|-------------------------------------------------------------------|
| Robot compatibility                   | OMRON LD-60, OMRON LD-90 & OMRON LD-90x                           |
| Nord Modules compatibility            | On-The-Fly, Basic and Wheel Gates   Shelf Cart 130-588            |
| Nord part no.                         | QM65-OMRON-02                                                     |
| Weight                                | 25 kg   55 lbs                                                    |
| Color                                 | RAL 9003                                                          |
| Max. lifting capacity (LD-60 / LD-90) | 35/65 kg   77.2/143.3 lbs                                         |
| Expected lifespan                     | Minimum 600 000 lift at max. payload                              |
| Lifting speed                         | Up: 3.5 s - Down: 3.5 s                                           |
| Data collection                       | High level of feedback + error codes                              |
| Disclaimer                            | Specifications may vary based on local conditions and application |