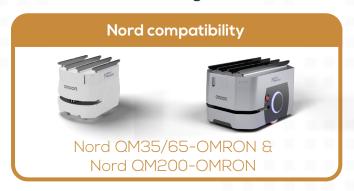

Due to the optimized distance between the arms, the modules deliver great flexibility in terms of load sizes – from small to large items.

| Designated use             | To receive and hold, or hand off payloads from the QM             |  |
|----------------------------|-------------------------------------------------------------------|--|
| Robot compatibility        | Omron LD-60, Omron LD-90 & Omron LD-250                           |  |
| Nord Modules compatibility | Nord QM35/65-OMRON   Nord QM200-OMRON                             |  |
| Variations                 | 3 arms   5 arms   long arms   short arms                          |  |
| Color                      | RAL 7035                                                          |  |
| Optional add-on            | Sensing the presence of any payload on the gate                   |  |
| Max. payload capacity      | 200 kg   441 lbs (see AMR max.)                                   |  |
| Disclaimer                 | Specifications may vary based on local conditions and application |  |