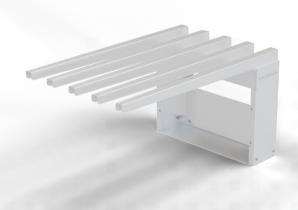

## **Nord Basic Gate**

The Nord Basic Gate merges with the Nord Quick Mover installed on an Omron robot.

The Nord Basic Gate can receive or hold an object, connecting the mobile robot with production lines and storage systems. It is designed as a basic standard module that can serve as e.g. a flexible pick-up point or simply be adjusted to specialized work processes. It can also detect if any goods are at the gate.

Due to the optimized distance between the arms, the modules deliver great flexibility in terms of load sizes – from small to large items.

| Designated use             | To receive and hold, or hand off payloads from the QM             |  |
|----------------------------|-------------------------------------------------------------------|--|
| Robot compatibility        | Omron LD-60, Omron LD-90 & Omron LD-250                           |  |
| Nord Modules compatibility | Nord QM35/65-OMRON   Nord QM200-OMRON                             |  |
| Variations                 | 3 arms   5 arms   long arms   short arms                          |  |
| Color                      | RAL 7035                                                          |  |
| Optional add-on            | Sensing the presence of any payload on the gate                   |  |
| Max. payload capacity      | 200 kg   441 lbs (see AMR max.)                                   |  |
| Disclaimer                 | Specifications may vary based on local conditions and application |  |

Small Reliable and footprint cost-effective

Can be customized to specific needs

Can hold and receive up to 200 kg