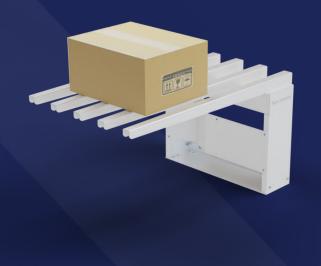

## **Nord Basic Gate**

The Nord Basic Gate merges with the Nord Quick Mover installed on an Omron robot.

The Nord Basic Gate can receive or hold an object, connecting the mobile robot with production lines and storage systems. It is designed as a basic standard module that can serve as e.g. a flexible pick-up point or simply be adjusted to specialized work processes. It can also detect if any goods are at the gate.

Small Reliable and footprint cost-effective

Can be customized to specific needs

Can hold and receive up to 200 kg