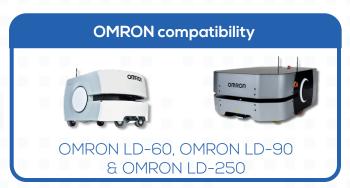

Due to the optimized distance between the arms, the modules deliver great flexibility in terms of load sizes – from small to large items.

| Designated use             | To receive and hold, or hand off payloads from the QM             |  |
|----------------------------|-------------------------------------------------------------------|--|
| Robot compatibility        | Omron LD-60, Omron LD-90 & Omron LD-250                           |  |
| Nord Modules compatibility | Nord QM35/65-OMRON   Nord QM200-OMRON                             |  |
| Variations                 | 3 arms   5 arms   long arms   short arms                          |  |
| Color                      | RAL 7035                                                          |  |
| Optional add-on            | Sensing the presence of any payload on the gate                   |  |
| Max. payload capacity      | 200 kg   441 lbs (see AMR max.)                                   |  |
| Disclaimer                 | Specifications may vary based on local conditions and application |  |