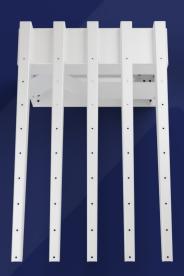

## **Nord Basic Gate**

The Nord Basic Gate merges with the Nord Quick Mover installed on an Omron robot.

The Nord Basic Gate can receive or hold an object, connecting the mobile robot with production lines and storage systems. It is designed as a basic standard module that can serve as e.g. a flexible pick-up point or simply be adjusted to specialized work processes. It can also detect if any goods are at the gate.

Due to the optimized distance between the arms, the modules deliver great flexibility in terms of load sizes – from small to large items.

| Designated use             | To receive and hold, or hand off payloads from the QM             |  |
|----------------------------|-------------------------------------------------------------------|--|
| Robot compatibility        | Omron LD-60, Omron LD-90 & Omron LD-250                           |  |
| Nord Modules compatibility | Nord QM35/65-OMRON   Nord QM200-OMRON                             |  |
| Variations                 | 3 arms   5 arms   long arms   short arms                          |  |
| Color                      | RAL 7035                                                          |  |
| Optional add-on            | Sensing the presence of any payload on the gate                   |  |
| Max. payload capacity      | 200 kg   441 lbs (see AMR max.)                                   |  |
| Disclaimer                 | Specifications may vary based on local conditions and application |  |

Small Reliable and footprint cost-effective

Can be customized to specific needs

Can hold and receive up to 200 kg

## Specifications

| Dimensions                                  |                             |
|---------------------------------------------|-----------------------------|
| Length (5 arms/long arms)                   | 1050 mm   41.34 in          |
| Length (3 arms/short arms)                  | 690 mm   27.17 in           |
|                                             |                             |
| Width (5 arms/long arms)                    | 635 mm   25 in              |
| Width (3 arms/short arms)                   | 360 mm   14.2 in            |
|                                             |                             |
| Height                                      | 560 mm   22.05 in           |
|                                             |                             |
| Center distance between arms                | 140 mm   5.5 in             |
|                                             |                             |
| Hand off & pick up area (5 arms/long arms)  | 815 x 600 mm   32 x 23.6 in |
| Hand off & pick up area (3 arms/short arms) | 455 x 350 mm   18 x 13.8 in |