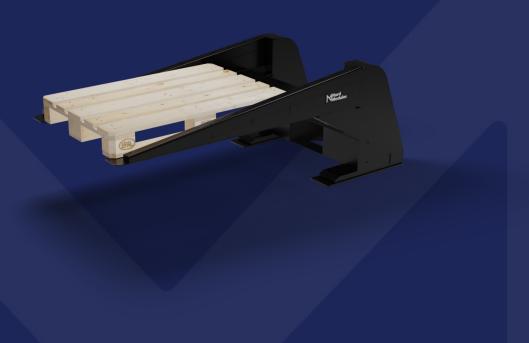

## **Nord P&D Cantilever Stand**

The Nord P&D Cantilever Stand for OMRON can hold pallets with a total weight of up to 1200 kg (2756 lbs).

The Nord Pallet lifts mounted on an OMRON AMR can dock in the P&D Stand to receive or deliver a pallet.

| Pallets                   |                                             |
|---------------------------|---------------------------------------------|
| EU-size pallet dimensions | EU EPAL 800 mm x 1 200 mm   31.5 x 47.24 in |
| US-size pallet dimensions | 1 219 mm x 1 016 mm   48 x 40 in            |