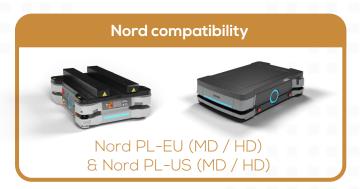

The P&D Cantilever Stand has a small footprint and can be mounted side by side. It is easy to set up and mount.

| Designated use        | Hold or receive a pallet with a Max. payload of 1 200 kg |
|-----------------------|----------------------------------------------------------|
| Robot compatibility   | Omron MD-650, Omron MD-900 & Omron HD-1500               |
| Nord compatibility    | Nord PL-EU (MD & HD) & Nord PL-US (MD & HD)              |
| Color                 | RAL9005   Jet Black                                      |
| Max. payload capacity | 1 200 kg   2 645 lbs                                     |
|                       |                                                          |