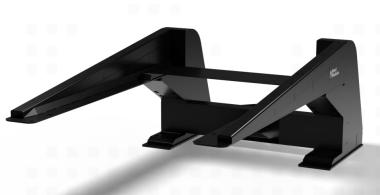

## **Nord P&D Cantilever Stand**

The Nord P&D Cantilever Stand for OMRON can hold pallets with a total weight of up to 1200 kg (2756 lbs).

The Nord Pallet lifts mounted on an OMRON AMR can dock in the P&D Stand to receive or deliver a pallet.

The P&D Cantilever Stand has a small footprint and can be mounted side by side. It is easy to set up and mount.

| Designated use        | Hold or receive a pallet with a Max. payload of 1 200 kg |
|-----------------------|----------------------------------------------------------|
| Robot compatibility   | Omron MD-650, Omron MD-900 & Omron HD-1500               |
| Nord compatibility    | Nord PL-EU (MD & HD) & Nord PL-US (MD & HD)              |
| Color                 | RAL9005   Jet Black                                      |
| Max. payload capacity | 1 200 kg   2 645 lbs                                     |
|                       |                                                          |

Disclaimer

Specifications may vary based on local conditions and application

Unique centering mechanism

Simple and fast to mount

EU-size or US-size

Max. payload of up to 1200 kg