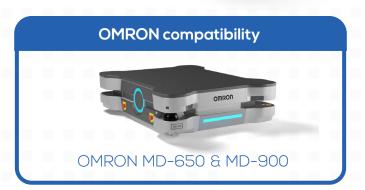

The P&D Cantilever Stand has a small footprint and can be mounted side by side. It is easy to set up and mount.

| Designated use        | Hold or receive a pallet with a Max. payload of 1 200 kg |
|-----------------------|----------------------------------------------------------|
| Robot compatibility   | Omron MD-650, Omron MD-900 & Omron HD-1500               |
| Nord compatibility    | Nord PL-EU (MD & HD) & Nord PL-US (MD & HD)              |
| Color                 | RAL9005   Jet Black                                      |
| Max. payload capacity | 1 200 kg   2 645 lbs                                     |
|                       |                                                          |