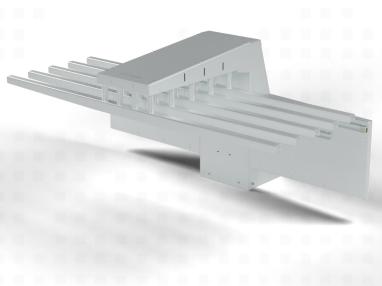

## Nord P&D On-The-Fly Gate

The Nord P&D On-The-Flight Gate seamlessly integrates with the Nord Quick Mover, which is installed on an Omron robot, allowing it to receive, hold, and drop off an object in a single operation. Additionally, the gate is equipped with sensors to detect the presence of goods at the gate.

This versatile gate serves as a fundamental standard module, enabling it to function as a flexible pick-up/drop-off point or be tailored to specific work processes. With an optimized arm spacing, these modules offer exceptional adaptability, accommodating a wide range of load sizes, from small to large items.