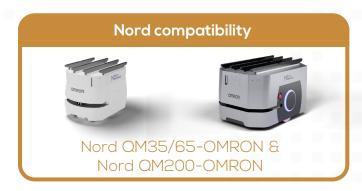

| Designated use             | To receive and hold, or hand off payloads from the QM             |  |
|----------------------------|-------------------------------------------------------------------|--|
| Robot compatibility        | Omron LD-60, Omron LD-90 & Omron LD-250                           |  |
| Nord Modules compatibility | Nord QM35/65-OMRON   Nord QM200-OMRON                             |  |
| Color                      | RAL 7035                                                          |  |
| Optional add-on            | Sensing the presence of any payload on the gate                   |  |
| Max. payload capacity      | 50 kg   110.2 lbs                                                 |  |
| Disclaimer                 | Specifications may vary based on local conditions and application |  |