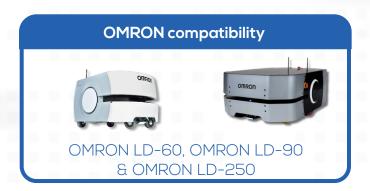

| Designated use             | To receive and hold, or hand off payloads from the QM             |  |
|----------------------------|-------------------------------------------------------------------|--|
| Robot compatibility        | Omron LD-60, Omron LD-90 & Omron LD-250                           |  |
| Nord Modules compatibility | Nord QM35/65-OMRON   Nord QM200-OMRON                             |  |
| Color                      | RAL 7035                                                          |  |
| Optional add-on            | Sensing the presence of any payload on the gate                   |  |
| Max. payload capacity      | 50 kg   110.2 lbs                                                 |  |
| Disclaimer                 | Specifications may vary based on local conditions and application |  |