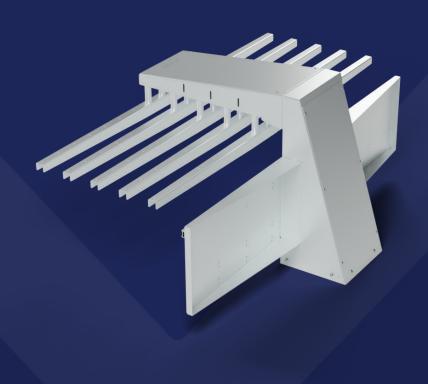

## Nord P&D On-The-Fly Gate

The Nord P&D On-The-Flight Gate seamlessly integrates with the Nord Quick Mover, which is installed on an Omron robot, allowing it to receive, hold, and drop off an object in a single operation. Additionally, the gate is equipped with sensors to detect the presence of goods at the gate.

This versatile gate serves as a fundamental standard module, enabling it to function as a flexible pick-up/drop-off point or be tailored to specific work processes. With an optimized arm spacing, these modules offer exceptional adaptability, accommodating a wide range of load sizes, from small to large items.