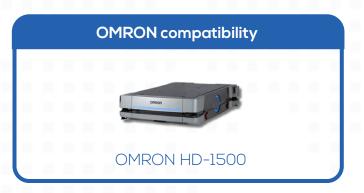

Stable handling and transport of EU size pallets. It enables the OMRON HD-1500 to lift pallets autonomously from the Pallet Rack and lowers the pallet for stable transportation of payloads up to 1400 kg.

| Designated use        | For autonomous pickup and unload of EU-sized pallets              |  |
|-----------------------|-------------------------------------------------------------------|--|
| Robot compatibility   | Omron HD-1500                                                     |  |
| Nord compatibility    | Nord Pallet Rack & Nord P&D Cantilever Stand                      |  |
| Max. payload capacity | 1 400 kg   3 086 lbs                                              |  |
| Disclaimer            | Specifications may vary based on local conditions and application |  |