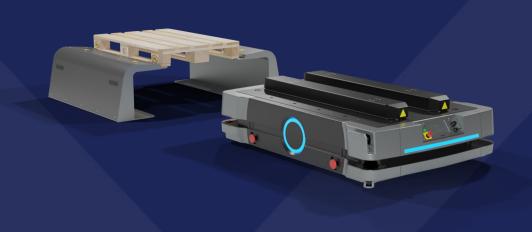

## Nord PL-EU-OMRON

Optimize your internal logistics by automating the internal transportation of pallets with the Nord Modules EU Pallet Lift Top Module. Nord Modules EU Pallet Lift autonomously picks up and delivers pallets in the Pallet Rack.

Stable handling and transport of EU size pallets. It enables the OMRON HD-1500 to lift pallets autonomously from the Pallet Rack and lowers the pallet for stable transportation of payloads up to 1400 kg.