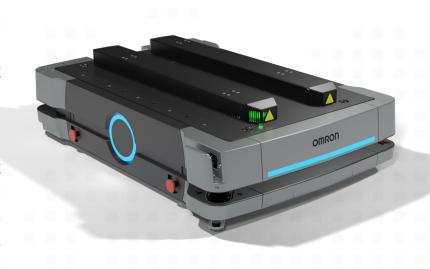

Stable handling and transport of EU size pallets. It enables the OMRON HD-1500 to lift pallets autonomously from the Pallet Rack and lowers the pallet for stable transportation of payloads up to 1400 kg.

| Designated use        | For autonomous pickup and unload of EU-sized pallets              |  |
|-----------------------|-------------------------------------------------------------------|--|
| Robot compatibility   | Omron HD-1500                                                     |  |
| Nord compatibility    | Nord Pallet Rack & Nord P&D Cantilever Stand                      |  |
| Max. payload capacity | 1 400 kg   3 086 lbs                                              |  |
| Disclaimer            | Specifications may vary based on local conditions and application |  |