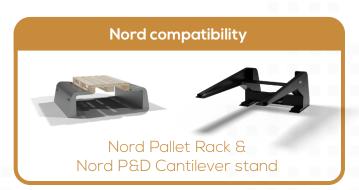

| Designated use        | For autonomous pickup and unload of EU-sized pallets              |  |
|-----------------------|-------------------------------------------------------------------|--|
| Robot compatibility   | Omron HD-1500                                                     |  |
| Nord compatibility    | Nord Pallet Rack & Nord P&D Cantilever Stand                      |  |
| Max. payload capacity | 1 400 kg   3 086 lbs                                              |  |
| Disclaimer            | Specifications may vary based on local conditions and application |  |