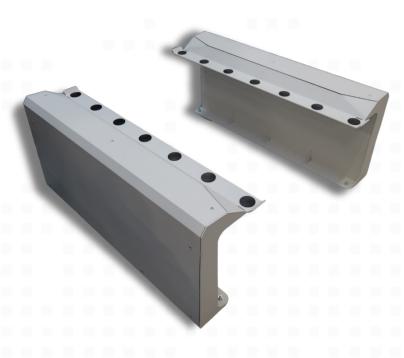

## **Nord Pallet Rack MD**

The Nord Pallet Rack for OMRON can hold pallets with a total weight of up to 1400 kg (3086 lbs) and comes in both a version for EU-size pallets, and a version for US-size pallets

The Nord Pallet Lifts mounted on an OMRON AMR can dock in the Pallet Rack to receive or deliver a pallet.

The Pallet Rack is easy to mount and setup – simply measure the correct distance between the two parts and bolt the rack to the floor. It has a unique centering mechanism that makes sure the pallets gets centered every time.