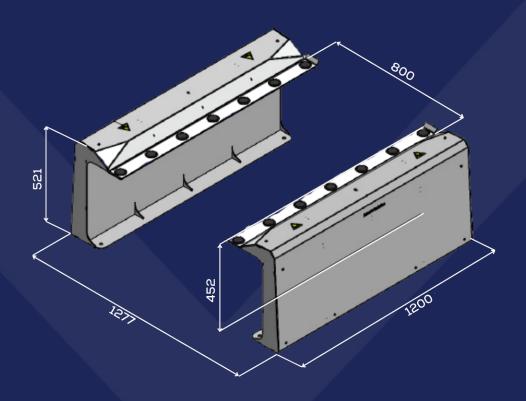

## Specifications

| Dimensions              |                    |
|-------------------------|--------------------|
| Length                  | 1 200 mm   47.2 in |
| Width (Mounted)         | 1 277 mm   50.3 in |
| Height, floor to pallet | 452 mm   17.8 in   |
| Height, total           | 521 mm   20.5 in   |