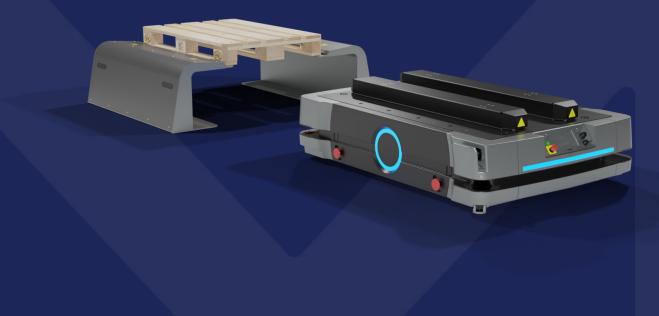

## **Nord Pallet Rack**

The Nord Pallet Rack for OMRON can hold pallets with a total weight of up to 1400 kg (3086 lbs) and comes in both a version for EU-size pallets, and a version for US-size pallets

The Nord Pallet Lifts mounted on an OMRON AMR can dock in the Pallet Rack to receive or deliver a pallet.

The Pallet Rack is easy to mount and setup – simply measure the correct distance between the two parts and bolt the rack to the floor. It has a unique centering mechanism that makes sure the pallets gets centered every time.