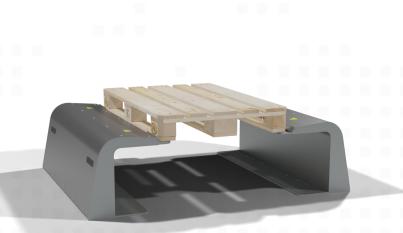

## **Nord Pallet Rack**

The Nord Pallet Rack for OMRON can hold pallets with a total weight of up to 1400 kg (3086 lbs) and comes in both a version for EU-size pallets, and a version for US-size pallets

The Nord Pallet Lifts mounted on an OMRON AMR can dock in the Pallet Rack to receive or deliver a pallet.

The Pallet Rack is easy to mount and setup – simply measure the correct distance between the two parts and bolt the rack to the floor. It has a unique centering mechanism that makes sure the pallets gets centered every time.