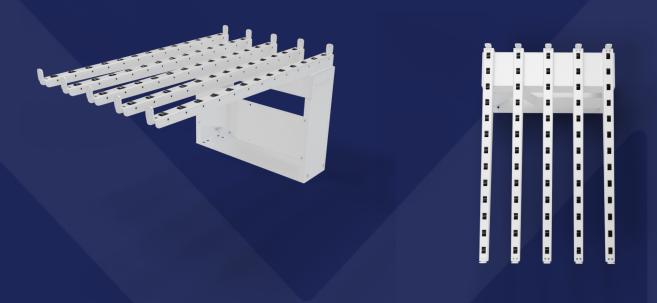

## **Nord Wheel Gate**

The Nord Wheel Gate merges with the Nord Quick Mover installed on an Omron robot.

The Nord Wheel Gate can receive or hold an object, connecting the mobile robot with production lines and storage systems. It is designed as a basic standard module that can serve as e.g. a flexible pick-up point or simply be adjusted to specialized work processes. It can also detect if any goods are at the gate.

## **Specifications**

| Dimensions              |                          |
|-------------------------|--------------------------|
| <u>Horizontal</u>       |                          |
| Length                  | 1 050 mm   41.34 in      |
| Width                   | 635 mm   25 in           |
| Height                  | 560 mm   22.05 in        |
|                         |                          |
| <u>Incline</u>          |                          |
| Length                  | 940 mm   37 in           |
| Incline angle           | 4 degrees                |
|                         |                          |
| <u>Decline</u>          |                          |
| Length                  | 940 mm   37 in           |
| Decline angle           | 5 degrees                |
|                         |                          |
| Wheel dimension         | ø32x18 mm   ø1.26x0.7 in |
| Distance between wheels | 80 mm   3.14 in          |