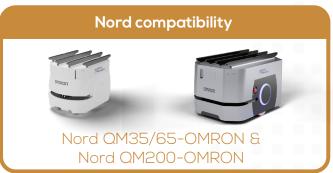

## **OMRON** compatibility

| Designated use             | To receive and hold, or hand off payloads from the QM             |
|----------------------------|-------------------------------------------------------------------|
| Robot compatibility        | Omron LD-60, Omron LD-90 & Omron LD-250                           |
| Nord Modules compatibility | Nord QM35/65-OMRON   Nord QM200-OMRON                             |
| Variations                 | Horizontal   Incline   Decline                                    |
| Optional add-on            | Sensing the presence of any payload on the gate                   |
| Max. payload capacity      | 75 kg   165 lbs (see AMR max.)                                    |
| Disclaimer                 | Specifications may vary based on local conditions and application |