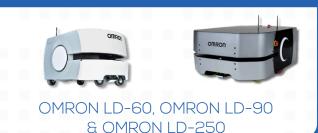

## **OMRON** compatibility

| Designated use             | To receive and hold, or hand off payloads from the QM             |
|----------------------------|-------------------------------------------------------------------|
| Robot compatibility        | Omron LD-60, Omron LD-90 & Omron LD-250                           |
| Nord Modules compatibility | Nord QM35/65-OMRON   Nord QM200-OMRON                             |
| Variations                 | Horizontal   Incline   Decline                                    |
| Optional add-on            | Sensing the presence of any payload on the gate                   |
| Max. payload capacity      | 75 kg   165 lbs (see AMR max.)                                    |
| Disclaimer                 | Specifications may vary based on local conditions and application |